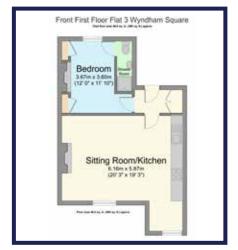

### A self contained Front Flat comprising:

Entrance Lobby, Sitting Room/Kitchen combined, and Bedroom with en suite Shower Room with W.C.

#### Outside

Good sized front garden. Enclosed rear courtyard and garden.

Floor Plans for illustrative purposes only and not necessarily correct in every detail. NOT TO SCALE

Prospective purchasers should satisfy themselves as to the actual layout by personal inspection.