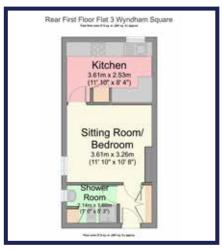

### **First Floor**

A self contained Rear Studio Flat comprising:

Entrance Lobby, Shower Room with shower, wash hand basin and W.C., Bed/Sitting Room and Kitchen. Communal half Landing with Landlord's store cupboard and Communal Landing.

#### Outside

Good sized front garden. Enclosed rear courtyard and garden.

Floor Plans for illustrative purposes only and not necessarily correct in every detail. NOT TO SCALE

Prospective purchasers should satisfy themselves as to the actual layout by personal inspection.