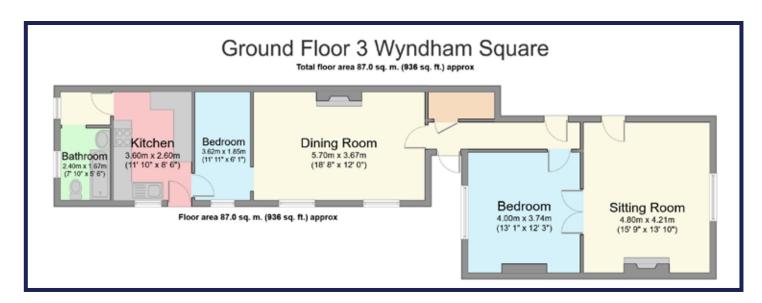

#### **Ground Floor**

Communal Vestibule Entrance and Entrance Hall. A self contained ground floor flat comprising: No.1 Bedroom (double), No.2 Bedroom (double), Inner Hall, Sitting Room, Spare Room, Kitchen, Lobby and Bathroom with bath, wash hand basin and W.C.

#### Outside

Good sized front garden. Enclosed rear courtyard and garden.

Floor Plans for illustrative purposes only and not necessarily correct in every detail. NOT TO SCALE

Prospective purchasers should satisfy themselves as to the actual layout by personal inspection.