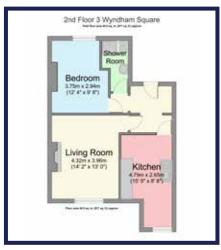

### **Second Floor**

A self contained flat comprising:

Entrance Lobby, Sitting Room, Kitchen and Bedroom with en suite Shower Room with W.C.

#### Outside

Good sized front garden. Enclosed rear courtyard and garden.

Floor Plans for illustrative purposes only and not necessarily correct in every detail. NOT TO SCALE

Prospective purchasers should satisfy themselves as to the actual layout by personal inspection.